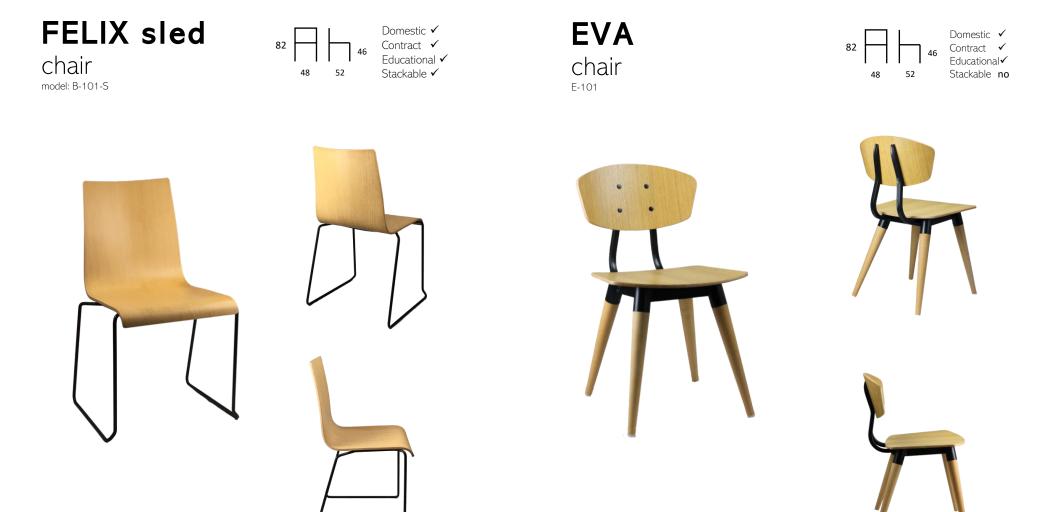

# CHAIRS. BENT PLYWOOD

model: D-101S-A

Domestic 🗸 Contract ✓ Educational 🗸 Stackable ✓