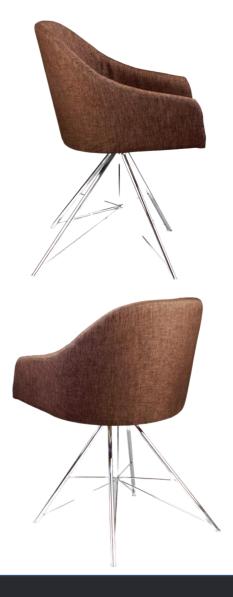

# CHAIRS. UPHOLSTERY

steel tube chrome or oak frame fabric upholstery assembled 2 pcs box 8 pcs / pallet

0.40m

Domestic ✓ Contract ✓ Educational ✓ Stackable ✓

FRAME SEAT & BACK PACKAGING TRUCK steel tube chrome or powder coat leather upholstery, diamond stitch assembled 2 pcs box 8 pcs / pallet