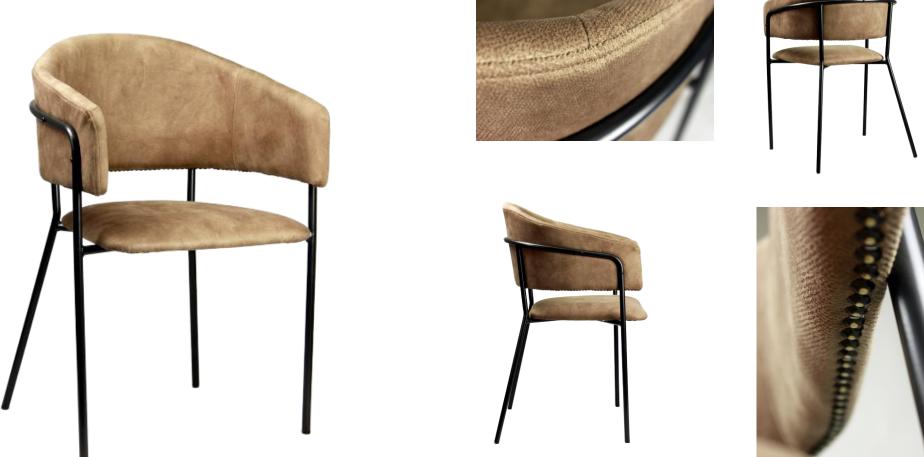

## **LOOP** Stained

82 47 48 56

Domestic ✓ Contract ✓ Educational✓ Stackable ✓

armchair custom client development

FRAME SEAT & BACK PACKAGING TRUCK steel tube D18mm powder coating plywood, oak or stained ash