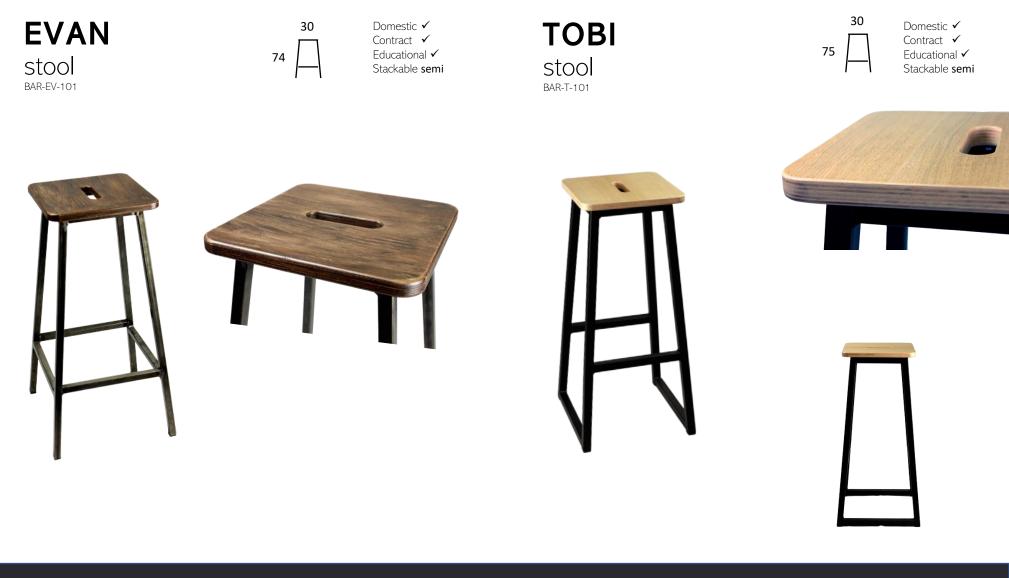

#### PACKAGING VAN

square tube 25x25mm, powder coating plywood oak bulk, unassembled seat

square tube 20x20mm, powder coating plywood ash vintage stain bulk, unassembled seat FRAME SEAT & BACK PACKAGING TRUCK

PACKAGING VAN

square tube 25x25mm, powder coating plywood oak bulk, unassembled seat

steel tube, powder coating outdoor steel sheet, powder coating outdoor bulk, unassembled seat

FRAME SEAT & BACK PACKAGING TRUCK

PACKAGING VAN

tube 18mm, powder coating plywood oak/CPL 12pcs/pallet

steel tube, powder coating plywood, aged oak bulk FRAME TOP PACKAGING TRUCK

PACKAGING VAN

steel tube, powder coating plywood oak