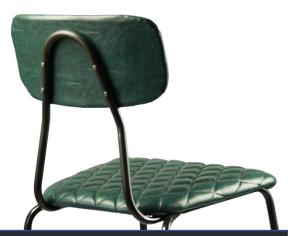

PACKAGING VAN

solid wire 12mm, powder coating art. leather or fabric padding 16 pcs/pallet 120x110x(h)120 full truck 768 pcs 4 pcs box 60x55x(h)100

FRAME SEAT & BACK PACKAGING TRUCK

PACKAGING VAN

steel tube D25mm powder coating vintage retro upholstery art. leather

steel tube D18mm powder coating Oak Back, Fabric Upholstered Seat

PACKAGING VAN

steel tube D25mm powder coating/chrome vintage retro upholstery art. leather

FRAME SEAT & BACK PACKAGING TRUCK

PACKAGING VAN

steel tube, powder coating fabric upholstery 16 pcs/pallet 120x110x(h)120 full truck 768 pcs 4 pcs box 60x55x(h)100