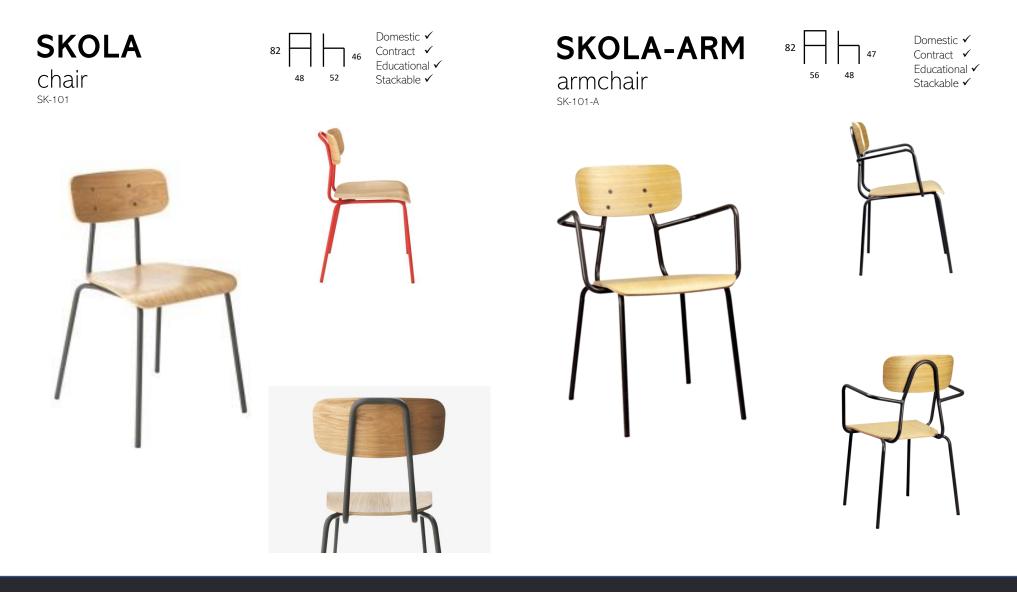

# CHAIRS. BENT PLYWOOD

model: D-101S-A

Domestic 🗸 Contract ✓ Educational 🗸 Stackable ✓