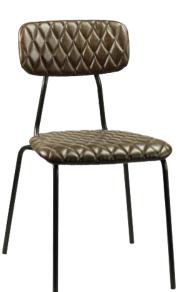

# CHAIRS. UPHOLSTERY

steel tube chrome or oak frame fabric upholstery assembled 2 pcs box 8 pcs / pallet

0.40m

Domestic ✓ Contract ✓ Educational ✓ Stackable ✓

FRAME SEAT & BACK PACKAGING TRUCK steel tube chrome or powder coat leather upholstery, diamond stitch assembled 2 pcs box 8 pcs / pallet

PACKAGING VAN

solid wire 12mm, powder coating art. leather or fabric padding 16 pcs/pallet 120x110x(h)120 full truck 768 pcs 4 pcs box 60x55x(h)100

FRAME SEAT & BACK PACKAGING TRUCK

PACKAGING VAN

steel tube D25mm powder coating vintage retro upholstery art. leather