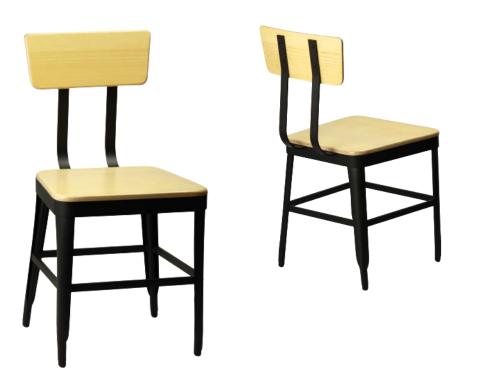

#### FRAME SEAT & BACK PACKAGING TRUCK PACKAGING VAN

steel tube D16mm powder coating plywood, oak or laminate

ind-101

FRAME SEAT & BACK PACKAGING FULL TRUCK/CONTAINER PRODUCITON CAPACITY steel, powder coated plywood, ASH NATURAL OR STAINED assembled, 2 pcs per box 480 PCS 2'000 PCS/MONTH