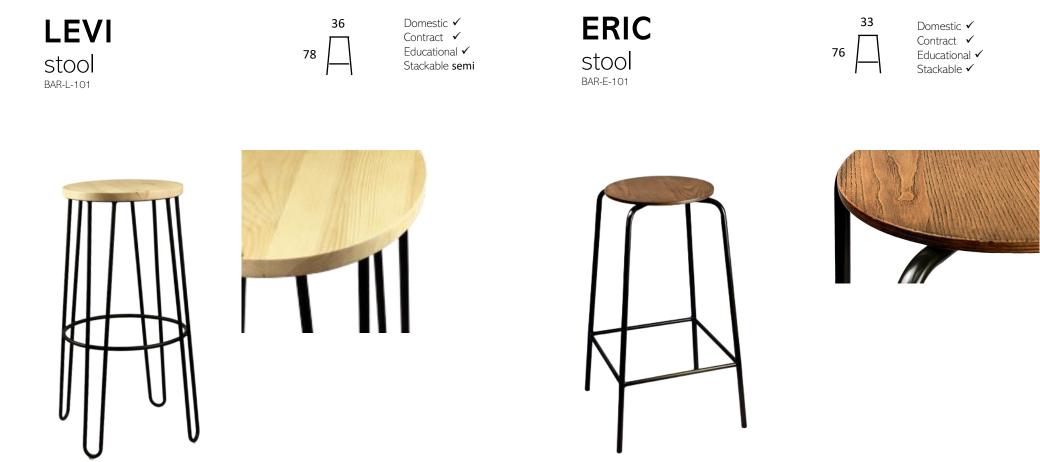

# BARSTOOLS.

steel wire, powder coating solid beech, or plywood oak bulk, unassembled seat

#### FRAME SEAT & BACK PACKAGING TRUCK

#### PACKAGING VAN

square tube 25x25mm, powder coating plywood oak bulk, unassembled seat

square tube 20x20mm, powder coating plywood ash vintage stain bulk, unassembled seat FRAME SEAT & BACK PACKAGING TRUCK