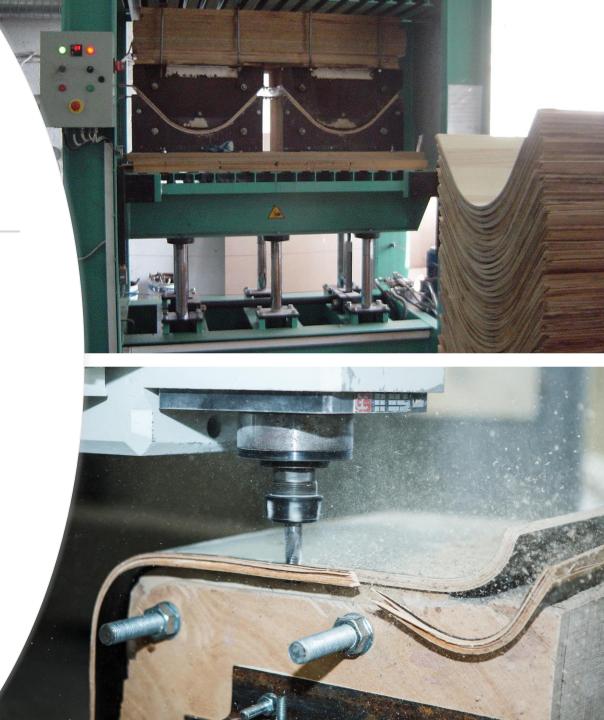

## CURVED LAYERGLUING

PLYWOOD MOLDING 12 HIGH FREQUENCY PRESSES

MACHINING CNC 5 AXIS AND 6 AXIS

LACQUERING NATURAL VENEER LAMINATES