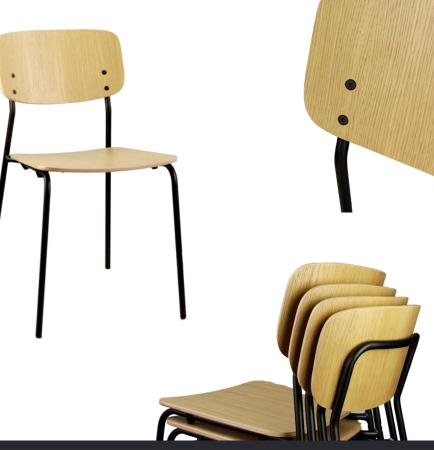

# CHAIRS. BENT PLYWOOD

model: D-101S-A

Domestic 🗸 Contract ✓ Educational 🗸 Stackable ✓