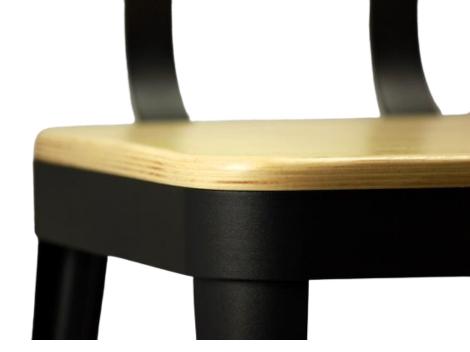

## CURVED LAYERGLUING

PLYWOOD MOLDING 12 HIGH FREQUENCY PRESSES

MACHINING CNC 5 AXIS AND 6 AXIS

LACQUERING NATURAL VENEER LAMINATES