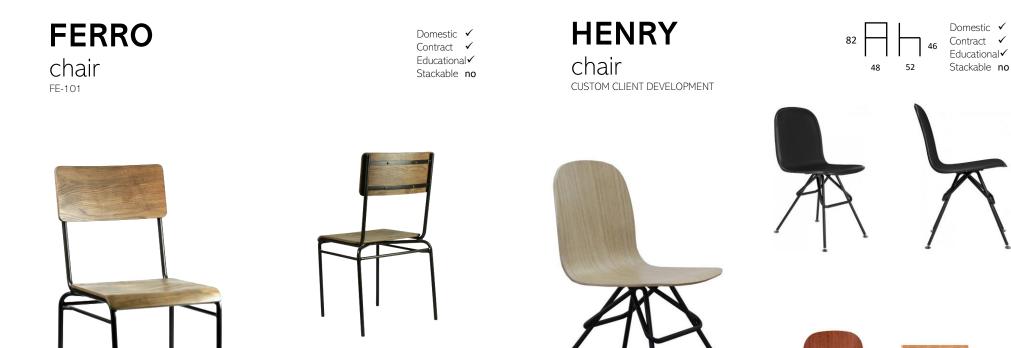

# CHAIRS. BENT PLYWOOD

model: D-101S-A

Domestic 🗸 Contract ✓ Educational 🗸 Stackable ✓

## **KONGUR-B**

78 46 46 52

Domestic 🗸 Contract ✓ Educational√ Stackable 🗸