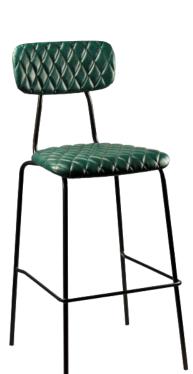

# BARSTOOLS.

steel wire, powder coating solid beech, or plywood oak bulk, unassembled seat

#### FRAME SEAT & BACK PACKAGING TRUCK

#### PACKAGING VAN

square tube 25x25mm, powder coating plywood oak bulk, unassembled seat

square tube 20x20mm, powder coating plywood ash vintage stain bulk, unassembled seat FRAME SEAT & BACK PACKAGING TRUCK