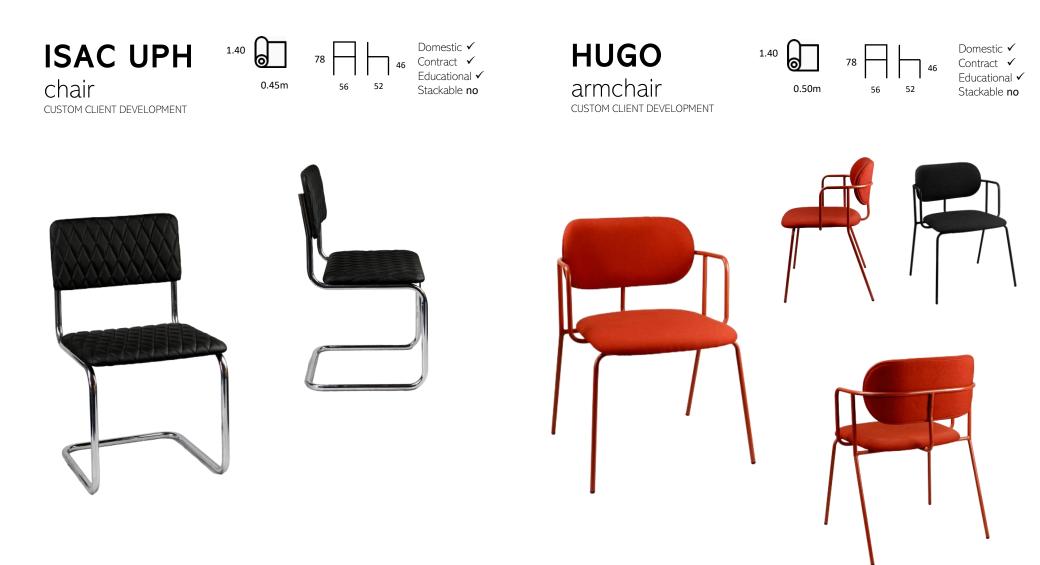

# CHAIRS. BENT PLYWOOD

model: D-101S-A

Domestic 🗸 Contract ✓ Educational 🗸 Stackable ✓

## **KONGUR-B**

78 46 46 52

Domestic 🗸 Contract ✓ Educational√ Stackable 🗸

#### FRAME SEAT & BACK PACKAGING TRUCK

PACKAGING VAN

steel tube D18mm powder coating plywood, oak or laminate 32 pcs/pallett; 96 pcs/1LM truck 1248 pcs/full truck Box 4 chairs; 65x53x(96)

FRAME SEAT & BACK PACKAGING TRUCK

PACKAGING VAN

steel tube D18mm powder coating plywood, oak or laminate 32 pcs/pallet; 96 pcs/1LM truck 1248 pcs/full truck Box 4 chairs; 65x53x(96)

PACKAGING VAN

steel tube D18mm powder coating plywood, oak or laminate 32 pcs/pallett; 96 pcs/1LM truck 1248 pcs/full truck Box 4 chairs; 65x53x(96) FRAME SEAT & BACK PACKAGING TRUCK

PACKAGING VAN

steel tube D18mm powder coating plywood, oak or laminate 32 pcs/pallet; 96 pcs/1LM truck 1248 pcs/full truck Box 4 chairs; 65x53x(96)

steel tube D25mm powder coating plywood, oak, laminate or stained beech Unassembled 850 pcs/full truck Box 4 chairs; 65x53x(96) FRAME SEAT & BACK PACKAGING TRUCK PACKAGING VAN steel tube D22mm powder coating plywood, oak or laminate

steel tube D18mm powder coating plywood, oak or laminate Pallet 16 pcs 120x140x(h)110

PACKAGING VAN

Box with 4 pcs 60x70x(h)95

FRAME SEAT & BACK PACKAGING TRUCK

PACKAGING VAN

steel tube D18mm powder coating plywood, oak or laminate 16 pcs/pallet; 704 pcs/full truck Box 4 chairs; 65x53x(96)

PACKAGING VAN

solid wire 12mm, powder coating art. leather or fabric padding 16 pcs/pallet 120x110x(h)120 full truck 768 pcs 4 pcs box 60x55x(h)100 LEGS SEAT & BACK PACKAGING TRUCK

PACKAGING VAN

solid beech & steel frame plywood, oak or laminate 16 pcs/pallet 120x90(h)110 960 pcs full truck 4 pcs/box 5-ply