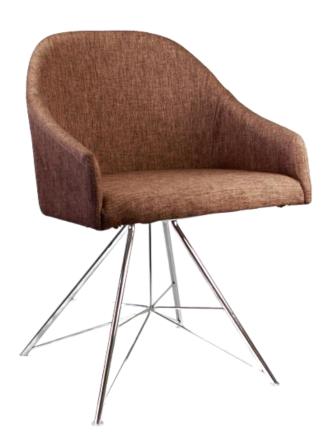

# CHAIRS. UPHOLSTERY

steel tube chrome or oak frame fabric upholstery assembled 2 pcs box 8 pcs / pallet

0.40m

Domestic ✓ Contract ✓ Educational ✓ Stackable ✓

FRAME SEAT & BACK PACKAGING TRUCK steel tube chrome or powder coat leather upholstery, diamond stitch assembled 2 pcs box 8 pcs / pallet