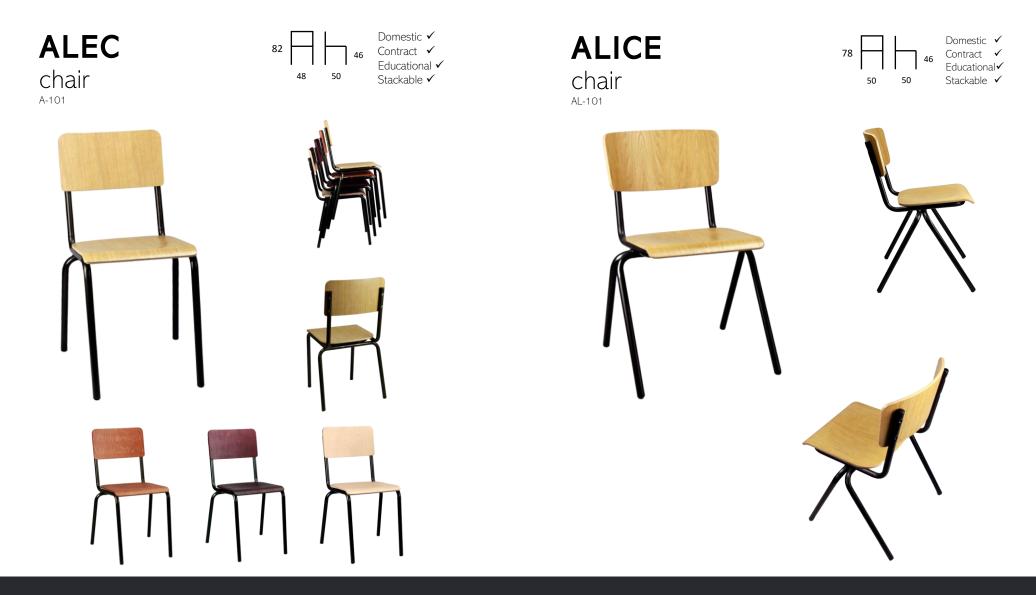

# CHAIRS. BENT PLYWOOD

model: D-101S-A

Domestic 🗸 Contract ✓ Educational 🗸 Stackable ✓