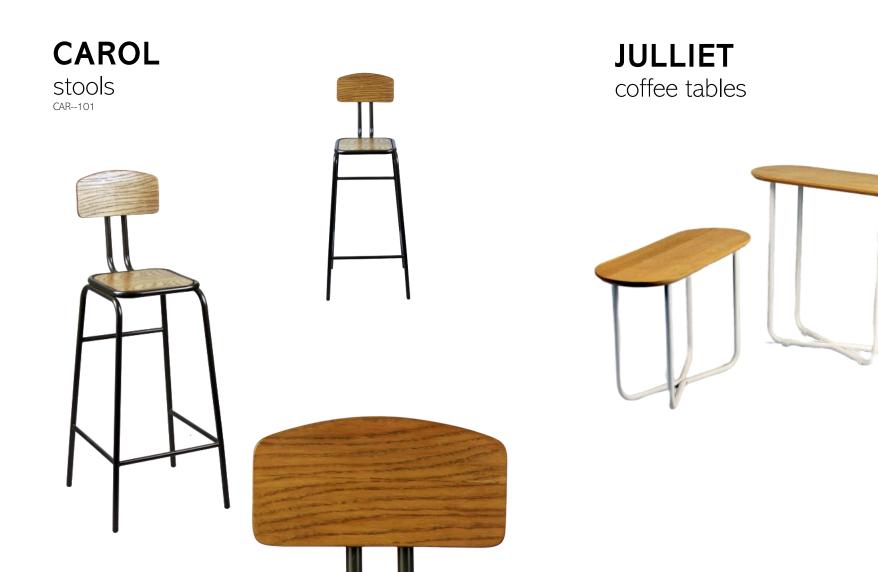

# LOUNGE.

## **RICHARD** armchair

FRAME STEEL, POWDER COATING

**SEAT & BACK** FABRIC UPHOLSTERY

FRAME STEEL, CHROMED

**SEAT & BACK** FABRIC UPHOLSTERY