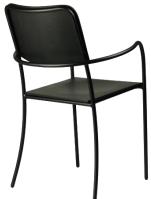

## **LOOP** Stained

82 47 48 56

Domestic ✓ Contract ✓ Educational✓ Stackable ✓

armchair custom client development

FRAME SEAT & BACK PACKAGING TRUCK steel tube D18mm powder coating plywood, oak or stained ash