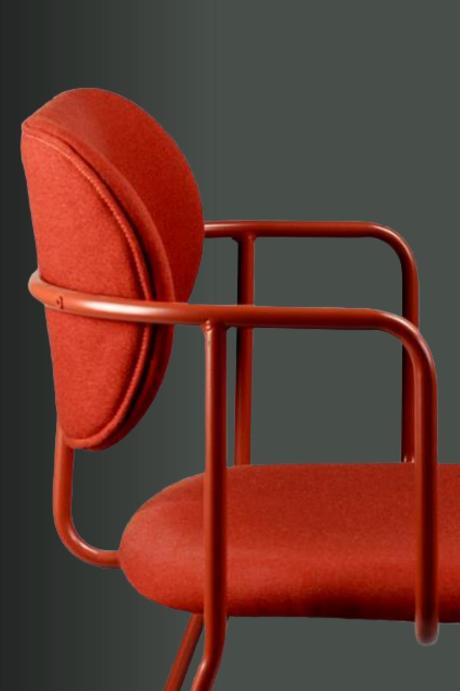

## **RICHARD** armchair

FRAME STEEL, POWDER COATING

**SEAT & BACK** FABRIC UPHOLSTERY

FRAME STEEL, CHROMED

**SEAT & BACK** FABRIC UPHOLSTERY