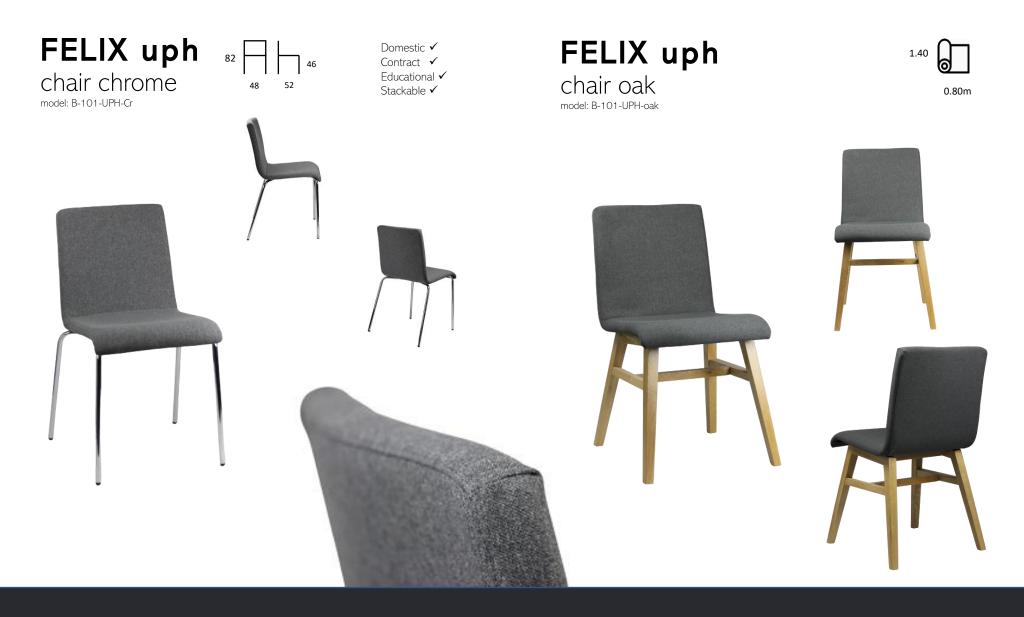

# CHAIRS. BENT PLYWOOD

model: D-101S-A

Domestic 🗸 Contract ✓ Educational 🗸 Stackable ✓

## **KONGUR-B**

78 46 46 52

Domestic 🗸 Contract ✓ Educational√ Stackable 🗸

#### FRAME SEAT & BACK PACKAGING TRUCK

PACKAGING VAN

steel tube D18mm powder coating plywood, oak or laminate 32 pcs/pallett; 96 pcs/1LM truck 1248 pcs/full truck Box 4 chairs; 65x53x(96)

FRAME SEAT & BACK PACKAGING TRUCK