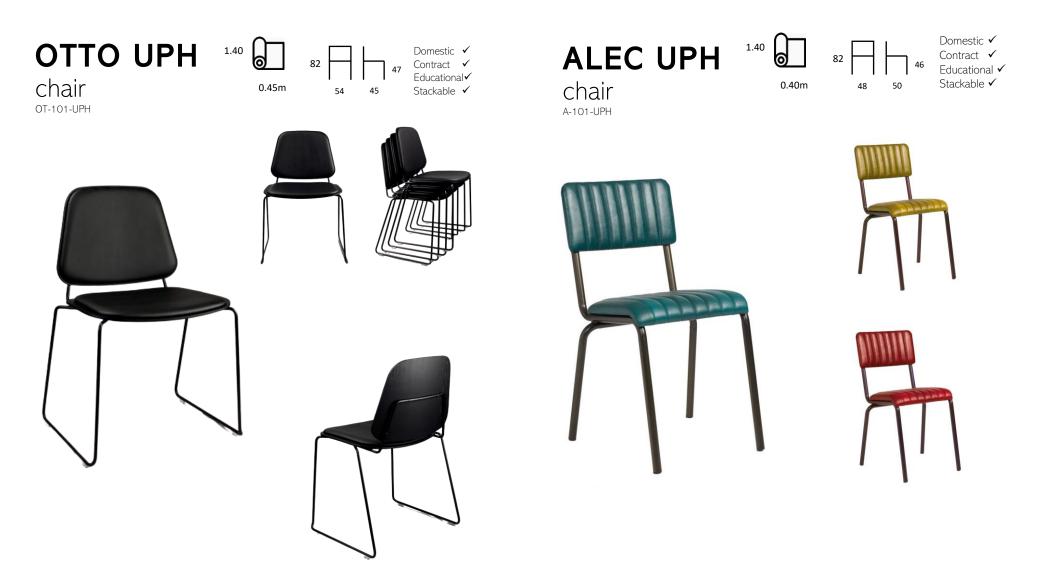

#### FRAME SEAT & BACK PACKAGING TRUCK

PACKAGING VAN

steel tube D18mm powder coating plywood, oak or laminate 32 pcs/pallett; 96 pcs/1LM truck 1248 pcs/full truck Box 4 chairs; 65x53x(96)

FRAME SEAT & BACK PACKAGING TRUCK

PACKAGING VAN

steel tube D18mm powder coating plywood, oak or laminate 32 pcs/pallet; 96 pcs/1LM truck 1248 pcs/full truck Box 4 chairs; 65x53x(96)

PACKAGING VAN

steel tube D18mm powder coating plywood, oak or laminate 32 pcs/pallett; 96 pcs/1LM truck 1248 pcs/full truck Box 4 chairs; 65x53x(96) FRAME SEAT & BACK PACKAGING TRUCK

PACKAGING VAN

steel tube D18mm powder coating plywood, oak or laminate 32 pcs/pallet; 96 pcs/1LM truck 1248 pcs/full truck Box 4 chairs; 65x53x(96)

steel tube D25mm powder coating plywood, oak, laminate or stained beech Unassembled 850 pcs/full truck Box 4 chairs; 65x53x(96) FRAME SEAT & BACK PACKAGING TRUCK PACKAGING VAN steel tube D22mm powder coating plywood, oak or laminate