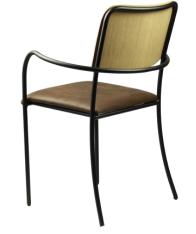

cs/full truck Box 4 chairs; 65x53x(96) FRAME SEAT & BACK PACKAGING TRUCK

PACKAGING VAN

Steel & Solid Beech White PP (Plastic) unassembled 16 pcs/pallet; 906 pcs/full truck Box 4 chairs; 65x53x(96)



# CHAIRS. UPHOLSTERY



steel tube chrome or oak frame fabric upholstery assembled 2 pcs box 8 pcs / pallet





0.40m

Domestic ✓ Contract ✓ Educational ✓ Stackable ✓









FRAME SEAT & BACK PACKAGING TRUCK steel tube chrome or powder coat leather upholstery, diamond stitch assembled 2 pcs box 8 pcs / pallet



PACKAGING VAN

solid wire 12mm, powder coating art. leather or fabric padding 16 pcs/pallet 120x110x(h)120 full truck 768 pcs 4 pcs box 60x55x(h)100

FRAME SEAT & BACK PACKAGING TRUCK

PACKAGING VAN

steel tube D25mm powder coating vintage retro upholstery art. leather

















steel tube D18mm powder coating Oak Back, Fabric Upholstered Seat



PACKAGING VAN

steel tube D25mm powder coating/chrome vintage retro upholstery art. leather

FRAME SEAT & BACK PACKAGING TRUCK

PACKAGING VAN

steel tube, powder coating fabric upholstery 16 pcs/pallet 120x110x(h)120 full truck 768 pcs 4 pcs box 60x55x(h)100

# LOUNGE.



## **RICHARD** armchair



FRAME STEEL, POWDER COATING

**SEAT & BACK** FABRIC UPHOLSTERY







FRAME STEEL, CHROMED

**SEAT & BACK** FABRIC UPHOLSTERY

# BARSTOOLS.





steel wire, powder coating solid beech, or plywood oak bulk, unassembled seat

#### FRAME SEAT & BACK PACKAGING TRUCK

#### PACKAGING VAN

square tube 25x25mm, powder coating plywood oak bulk, unassembled seat



square tube 20x20mm, powder coating plywood ash vintage stain bulk,