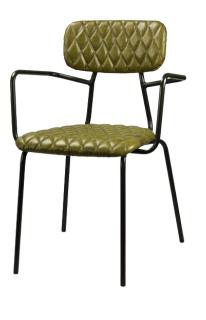

# CHAIRS. UPHOLSTERY

steel tube chrome or oak frame fabric upholstery assembled 2 pcs box 8 pcs / pallet

0.40m

Domestic ✓ Contract ✓ Educational ✓ Stackable ✓

FRAME SEAT & BACK PACKAGING TRUCK steel tube chrome or powder coat leather upholstery, diamond stitch assembled 2 pcs box 8 pcs / pallet

PACKAGING VAN

solid wire 12mm, powder coating art. leather or fabric padding 16 pcs/pallet 120x110x(h)120 full truck 768 pcs 4 pcs box 60x55x(h)100

FRAME SEAT & BACK PACKAGING TRUCK

PACKAGING VAN

steel tube D25mm powder coating vintage retro upholstery art. leather

steel tube D18mm powder coating Oak Back, Fabric Upholstered Seat

PACKAGING VAN

steel tube D25mm powder coating/chrome vintage retro upholstery art. leather

FRAME SEAT & BACK PACKAGING TRUCK

PACKAGING VAN