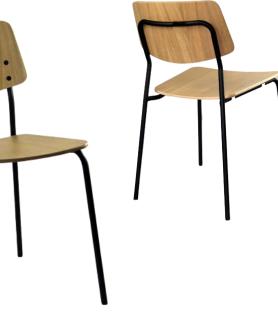

# CHAIRS. BENT PLYWOOD

model: D-101S-A

Domestic 🗸 Contract ✓ Educational 🗸 Stackable ✓