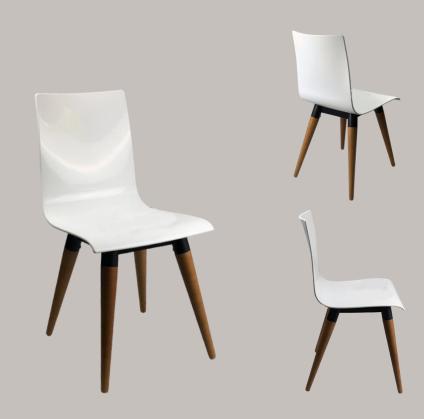

### PLAST WOOD Dining Chair

82 46 Bomestic ✓ Contract ✓ Educationa I✓ Stackable no

FRAME SEAT & BACK PACKAGING TRUCK

PACKAGING VAN

Steel Tube D18mm Chromed White PP (Plastic) Assembled 16 pcs/pallet; 704 pcs/full truck Box 4 chairs; 65x53x(96) FRAME SEAT & BACK PACKAGING TRUCK

PACKAGING VAN

Steel & Solid Beech White PP (Plastic) unassembled 16 pcs/pallet; 906 pcs/full truck Box 4 chairs; 65x53x(96)