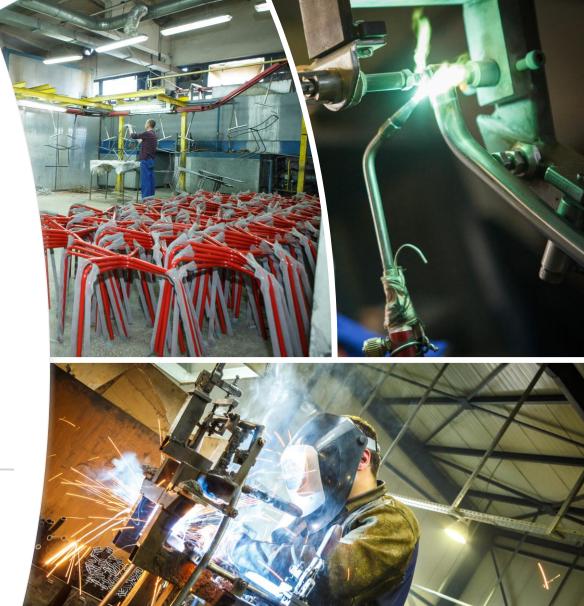

### PROCESSES

- HIGH CAPACITY CNC AND NC MACHINES - CUTTING, BENDING, DRILLING, MILLING

- WELDING - TIG, MIG, GAS ARC

### MATERIALS

- TUBES ROUND, SQUARE, RECT. OVAL
- METAL BARS & PROFILES
- STEEL SHEETS

## FINISHES

- POWDER COATING
- NI/CHROME PLATING