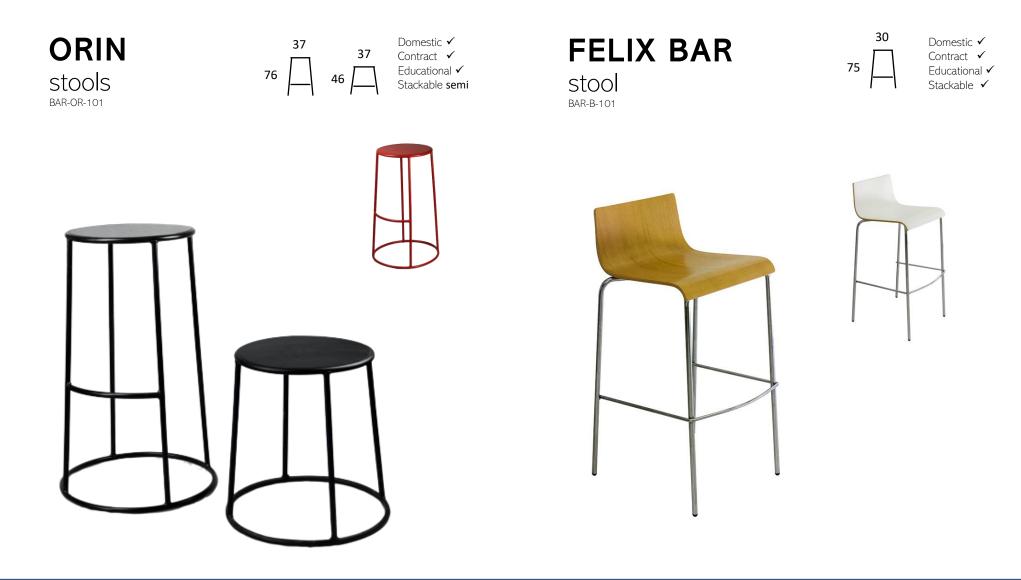

PACKAGING VAN

square tube 25x25mm, powder coating plywood oak bulk, unassembled seat

steel tube, powder coating outdoor steel sheet, powder coating outdoor bulk, unassembled seat

FRAME SEAT & BACK PACKAGING TRUCK

PACKAGING VAN

tube 18mm, powder coating plywood oak/CPL 12pcs/pallet

steel tube, powder coating plywood, aged oak bulk FRAME TOP PACKAGING TRUCK

PACKAGING VAN

steel tube, powder coating plywood oak