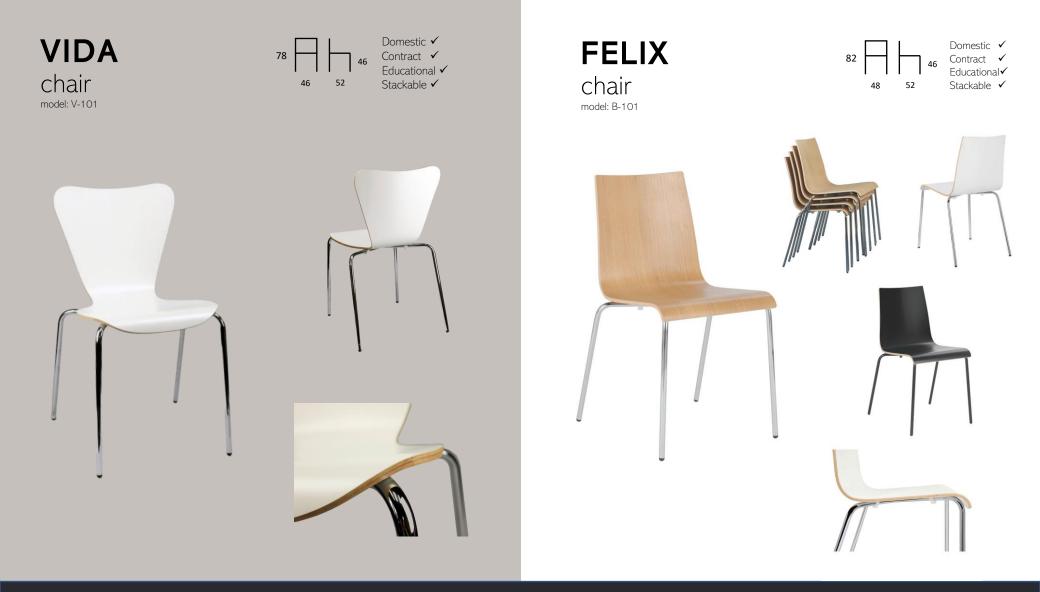

WITHIN 48 HRS.

A DEDICATED WORKSHOP WITH A TEAM OF ENGINEERS WORKS CLOSELY WITH OUR PROJECT MANAGER TO ENSURE TIGHT COMMUNICATION WITH OUR CLIENTS DURING THE DEVELOPMENT PHASE.

THE ROADMAP REPRESENTS A TYPICAL CUSTOM DEVELOPMENT PROCESS.





# CHAIRS. BENT PLYWOOD



model: D-101S-A



Domestic 🗸 Contract ✓ Educational 🗸 Stackable ✓

## **KONGUR-B**

78 46 46 52

Domestic 🗸 Contract ✓ Educational√ Stackable 🗸







#### FRAME SEAT & BACK PACKAGING TRUCK

PACKAGING VAN

steel tube D18mm powder coating plywood, oak or laminate 32 pcs/pallett; 96 pcs/1LM truck 1248 pcs/full truck Box 4 chairs; 65x53x(96)

FRAME SEAT & BACK PACKAGING TRUCK

PACKAGING VAN

steel tube D18mm powder coating plywood, oak or laminate 32 pcs/pallet; 96 pcs/1LM truck 1248 pcs/full truck Box 4 chairs; 65x53x(96)



PACKAGING VAN

steel tube D18mm powder coating plywood, oak or laminate 32 pcs/pallett; 96 pcs/1LM truck 1248 pcs/full truck Box 4 chairs; 65x53x(96) FRAME SEAT & BACK PACKAGING TRUCK

PACKAGING VAN

steel tube D18mm powder coating plywood, oak or laminate 32 pcs/pallet; 96 pcs/1LM truck 1248 pcs/full truck Box 4 chairs; 65x53x(96)



steel tube D25mm powder coating plywood, oak, laminate or stained beech Unassembled 850 pcs/full truck Box 4 chairs; 65x53x(96) FRAME SEAT & BACK PACKAGING TRUCK PACKAGING VAN steel tube D22mm powder coating plywood, oak or laminate



steel tube D18mm powder coating plywood, oak or laminate Pallet 16 pcs 120x140x(h)110

PACKAGING VAN

Box with 4 pcs 60x70x(h)95

FRAME SEAT & BACK PACKAGING TRUCK

PACKAGING VAN

steel tube D18mm powder coating plywood, oak