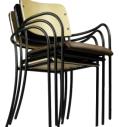

VAN steel tube D22mm powder coating plywood, oak or laminate



steel tube D18mm powder coating plywood, oak or laminate Pallet 16 pcs 120x140x(h)110

PACKAGING VAN

Box with 4 pcs 60x70x(h)95

FRAME SEAT & BACK PACKAGING TRUCK

PACKAGING VAN

steel tube D18mm powder coating plywood, oak or laminate 16 pcs/pallet; 704 pcs/full truck Box 4 chairs; 65x53x(96)



PACKAGING VAN

solid wire 12mm, powder coating art. leather or fabric padding 16 pcs/pallet 120x110x(h)120 full truck 768 pcs 4 pcs box 60x55x(h)100 LEGS SEAT & BACK PACKAGING TRUCK

PACKAGING VAN

solid beech & steel frame plywood, oak or laminate 16 pcs/pallet 120x90(h)110 960 pcs full truck 4 pcs/box 5-ply





## **LOOP** Stained

82 47 48 56

Domestic ✓ Contract ✓ Educational✓ Stackable ✓

armchair custom client development







FRAME SEAT & BACK PACKAGING TRUCK steel tube D18mm powder coating plywood, oak or stained ash

PACKAGING VAN

-



PACKAGING VAN

steel tube D18mm powder coating plywood, oak or laminate

#### FRAME SEAT & BACK PACKAGING TRUCK

PACKAGING VAN

solid wire 12mm, powder coating plywood, oak or laminate 16 pcs/pallet 120x110x(h)120 full truck 768 pcs 4 pcs box 60x55x(h)100





FRAME SEAT & BACK PACKAGING TRUCK PACKAGING VAN steel tube D18mm powder coating plywood, aged oak bulk

#### FRAME SEAT & BACK PACKAGING TRUCK PACKAGING VAN

steel tube D16mm powder coating plywood, oak or laminate



ind-101







FRAME SEAT & BACK PACKAGING FULL TRUCK/CONTAINER PRODUCITON CAPACITY steel, powder coated plywood, ASH NATURAL OR STAINED assembled, 2 pcs per box 480 PCS 2'000 PCS/MONTH

# 

Domestic ✓