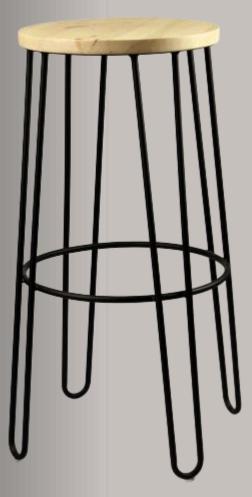

# BARSTOOLS.

steel wire, powder coating solid beech, or plywood oak bulk, unassembled seat

#### FRAME SEAT & BACK PACKAGING TRUCK

#### PACKAGING VAN

square tube 25x25mm, powder coating plywood oak bulk, unassembled seat

square tube 20x20mm, powder coating plywood ash vintage stain bulk, unassembled seat FRAME SEAT & BACK PACKAGING TRUCK