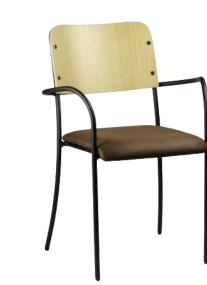

#### FRAME SEAT & BACK PACKAGING TRUCK PACKAGING VAN

steel tube D16mm powder coating plywood, oak or laminate

ind-101

FRAME SEAT & BACK PACKAGING FULL TRUCK/CONTAINER PRODUCITON CAPACITY steel, powder coated plywood, ASH NATURAL OR STAINED assembled, 2 pcs per box 480 PCS 2'000 PCS/MONTH